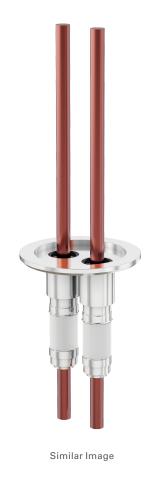

# Power feedthrough

NW-50 medium current copper feedthrough, single conductor

Part number: MCF-NW-50-1

#### NW-50 medium current copper feedthrough, single conductor

- 5KVDC
- 150 Amps
- Metal Seal -270°C to 450°C
- Elastomer Seal -20°C to 200°C

| Dimensions<br>(in inches) |        |
|---------------------------|--------|
| Dim A                     | 3.13"  |
| Dim B                     | 4.13"  |
| Dim C                     | 0.250" |
| Dim D                     | 1.00"  |

#### MCF-NW-50-1

| Parameters             | Specifications                                   |
|------------------------|--------------------------------------------------|
| Power Feedthrough Type | Medium Current Feedthrough                       |
| # Conductors           | One                                              |
| Conductor Material     | OHFC Copper                                      |
| Flange Size / Type     | DN 50 ISO-KF                                     |
| Flange Material        | 304 Stainless                                    |
| Vacuum Range           | 1 · 10 <sup>-8</sup> mbar to 1 bar (high vacuum) |
| Temperature Range      | -20 °C to 200 °C                                 |
| Voltage Rating         | 5 KV DC                                          |
| Current Rating         | 150 A                                            |
| Electrical Connector   | MCF-VC                                           |
| Weight                 | 0.19 lbs                                         |