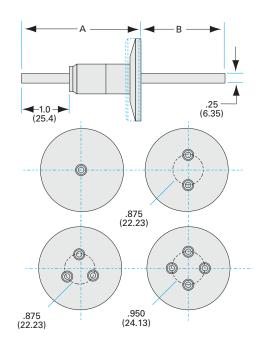

#### NW-50 medium current copper feedthrough, single conductor

- 5KVDC
- 150 Amps
- Metal Seal -270°C to 450°C
- Elastomer Seal -20°C to 200°C

| Dimensions<br>(in inches) |        |
|---------------------------|--------|
| Dim A                     | 3.13"  |
| Dim B                     | 4.13"  |
| Dim C                     | 0.250" |
| Dim D                     | 1.00"  |