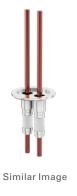

# Power feedthrough

NW-50 medium current copper feedthrough, single conductor

Part number: MCF-NW-50-1

#### NW-50 medium current copper feedthrough, single conductor

- 5KVDC
- 150 Amps
- Metal Seal -270°C to 450°C
- Elastomer Seal -20°C to 200°C

| Dimensions<br>(in inches) |        |
|---------------------------|--------|
| Dim A                     | 3.13"  |
| Dim B                     | 4.13"  |
| Dim C                     | 0.250" |
| Dim D                     | 1.00"  |

#### MCF-NW-50-1

| Parameters             | Specifications                                   |
|------------------------|--------------------------------------------------|
| Power Feedthrough Type | Medium Current Feedthrough                       |
| # Conductors           | One                                              |
| Conductor Material     | OHFC Copper                                      |
| Flange Size / Type     | DN 50 ISO-KF                                     |
| Flange Material        | 304 Stainless                                    |
| Vacuum Range           | 1 · 10 <sup>-8</sup> mbar to 1 bar (high vacuum) |
| Temperature Range      | -20 °C to 200 °C                                 |
| Voltage Rating         | 5 KV DC                                          |
| Current Rating         | 150 A                                            |
| Electrical Connector   | MCF-VC                                           |
| Weight                 | 0.19 lbs                                         |